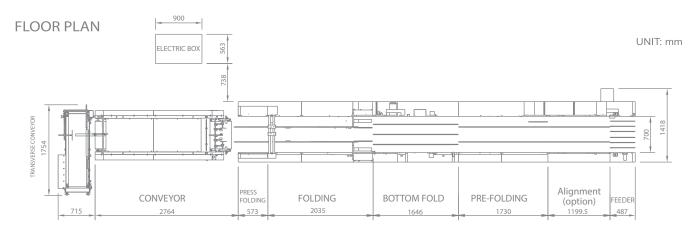

## **SPECIFICATIONS**

| ltem                     | TS-550WLV                                                                        |
|--------------------------|----------------------------------------------------------------------------------|
| Stock Type               | Carboard, E-flute corrugated and decorated board                                 |
| Folding Capability       | Standard folding boxes, double sides boxes,<br>Crash-lock bottom boxes, 4 corner |
| Max. Speed               | Max. 300 M/min                                                                   |
| Max. Blank width         | 550mm                                                                            |
| Pre-Folding              | No.1 crease 180° , No.3 crease 135°                                              |
| Feeding                  | Automatic and continuous feeding                                                 |
| Glue Type                | Solute                                                                           |
| Power Required           | 30kw                                                                             |
| Machine Weight (approx.) | 5030kg                                                                           |

Pre-folding