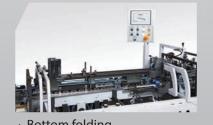

#### **FEATURES**

- 1. Equipped with wireless remote control for easy operation and high mobility.
- 2. Large full color stacking monitor / CCD system and touch screen setting monitor. (option)
- 3. Individually adjustable feeding belts without suction. (Suction device is optional)
- 4. Pneumatic lifter on feeder and pattern feeding mechanism can easily adjust for different sheets width.
- 5. Position indicator on all carriers to ensure easy and quick change carrier position.
- 6. Pattern aluminum pressing board with fixing clips make job changing quicker and easier.
- 7. PLC program control system with two servo motor backing fold system, suitable for 4 point boxes, cake, gift, lock bottom boxes, double wall boxes and standard straight line boxes production, Modulize options can be adapted to run each different appliance easily.
- 8. Heavy duty inverter for main motor and timing belt for driving motor.
- 9. Max. machine speed of 300m/min, high efficiency, low noise, durable and easy to maintain.
- 10. Standard lower and topper glue pot unit on both sides, easy to remove, fix and clean.
- 11. Replacement of operating belt is without driving shaft removal.
- 12. Adjustable pressing roller after final fold section to reach different flatness requirements.
- 13. Standard machine include independent electrical cabinet, touch screen monitor setting system, volume setting and kicker device.
- 14. Independent inverter for feeder section ensures automatic, accurate and continuous feeding.