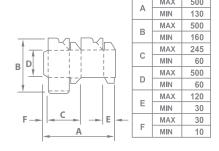

## **BLANK SIZE**

Straight line

Both sides

4-corner boxes

The actual specifications should based on quotation \*The blank size shall be viable only by means of the relevant options attached