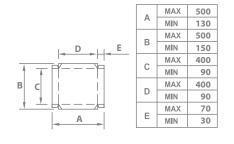

## **BLANK SIZE**

Straight line

Both sides

4-corner boxes

The actual specifications should based on quotation \*The blank size shall be viable only by means of the relevant options attached