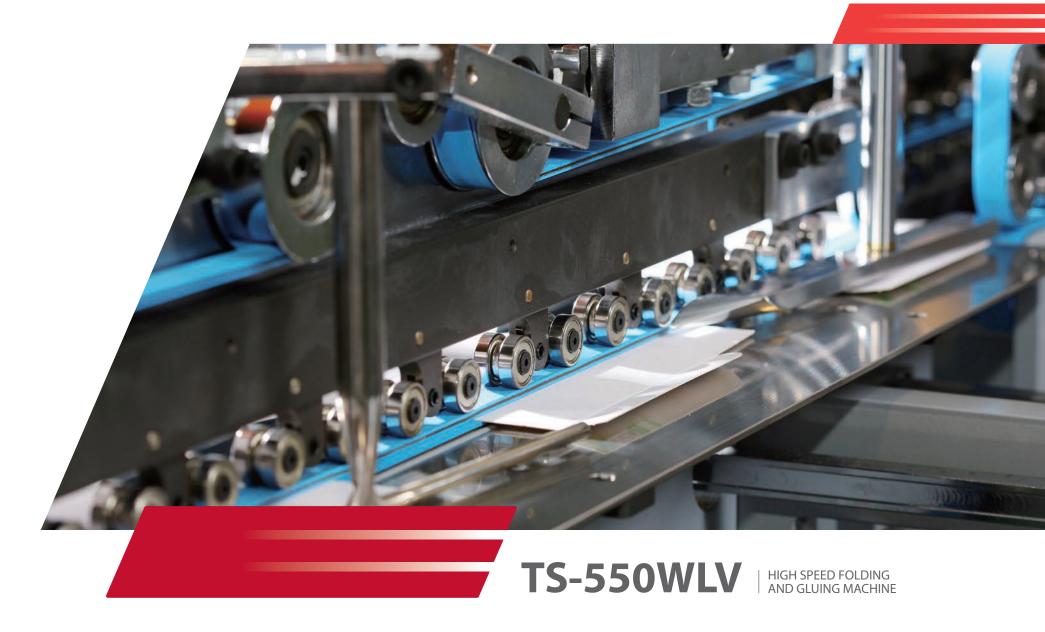

(approx.) | 5030kg                                                                           |

<sup>\*</sup>Brochure content for reference only, actual specifications are based on QUOTATION.



## **BLANK SIZE**







Straight line

Both sides



4-corner boxes

The actual specifications should based on quotation \*The blank size shall be viable only by means of the relevant options attached



#### TSAIR SHUENN MACHINERY IND CO., LTD. SBL MACHINERY CO., LTD.

108, Sec. 1, Ganyuan St., Shulin Dist., New Taipei City 23880, Taiwan Tel: +886-2-2680-2199 Fax: +886-2-2680-2197 http://www.sbl.tw E-mail:info@sbl.tw



#### STS MACHINERY CO., LTD.

Xi-Cheng Industrial Area 2, Heng Li Town, Dongguan City, China. 523465 Tel: +86-769-82180588 Fax: +86-769-81180989 http://www.stsmachinery.com









# TS-550WLV

















#### **FEATURES**

- 1. Equipped with wireless remote control for easy operation and high mobility.
- 2. Large full color stacking monitor / CCD system and touch screen setting monitor. (option)
- 3. Individually adjustable feeding belts without suction. (Suction device is optional)
- 4. Pneumatic lifter on feeder and pattern feeding mechanism can easily adjust for different sheets width.
- 5. Position indicator on all carriers to ensure easy and quick change carrier position.
- 6. Pattern aluminum pressing board with fixing clips make job changing quicker and easier.
- 7. PLC program control system with two servo motor backing fold system, suitable for 4 point boxes, cake, gift, lock bottom boxes, double wall boxes and standard straight line boxes producti