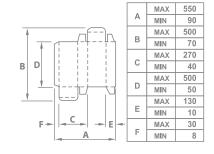

## **BLANK SIZE**

Straight line

Both sides

4-corner boxes

The actual specifications should based on quotation \*The blank size shall be viable only by means of the relevant options attached