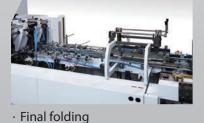

#### **FEATURES**

- 1. Equipped with wireless remote control for easy operation and high mobility.
- 2. Large full color stacking monitor / CCD system and touch screen setting monitor. (option)
- 3. Individually adjustable feeding belts without suction. (Suction device is optional)
- 4. Pneumatic lifter on feeder and pattern feeding mechanism can easily adjust for different sheets width.
- 5. Position indicator on all carriers to ensure easy and quick change carrier position.
- 6. Pattern aluminum pressing board with fixing clips make job changing quicker and easier.
- 7. PLC program control system with two servo motor backing fold system, suitable for 4 point boxes, cake, gift, lock bottom boxes, double wall boxes and standard straight line boxes production, Modulize options can be adapted to run each different appliance easily.
- 8. Heavy duty inverter for main motor and timing belt for driving motor.
- 9. Max. machine speed of 300m/min, high efficiency, low noise, durable and easy to maintain.
- 10. Standard lower and topper glue pot unit on both sides, easy to remove, fix and clean.
- 11. Replacement of operating belt is without driving shaft removal.
- 12. Adjustable pressing roller after final fold section to reach different flatness requirements.
- 13. Standard machine include independent electrical cabinet, touch screen monitor setting system, volume setting and kicker device.
- 14. Independent inverter for feeder section ensures automatic, accurate and continuous feeding.