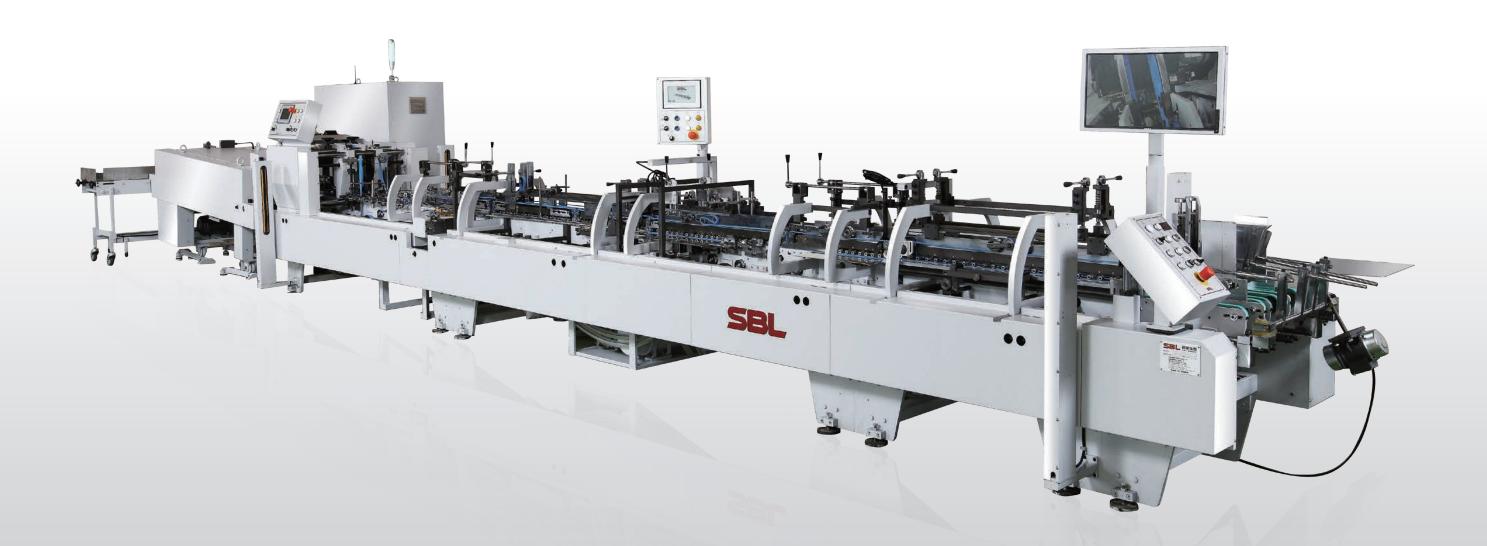

## **SPECIFICATIONS**

| ltem                     | TS-550WLV                                                                        |
|--------------------------|----------------------------------------------------------------------------------|
| Stock Type               | Carboard, E-flute corrugated and decorated board                                 |
| Folding Capability       | Standard folding boxes, double sides boxes,<br>Crash-lock bottom boxes, 4 corner |
| Max. Speed               | Max. 300 M/min                                                                   |
| Max. Blank width         | 550mm                                                                            |
| Pre-Folding              | No.1 crease 180° , No.3 crease 135°                                              |
| Feeding                  | Automatic and continuous feeding                                                 |
| Glue Type                | Solute                                                                           |
| Power Required           | 30kw                                                                             |
| Machine Weight (approx.) | 5030kg                                                                           |

#### **FEATURES**

- 1. Equipped with wireless remote control for easy operation and high mobility.
- 2. Large full color stacking monitor / CCD system and touch screen setting monitor. (option)
- 3. Individually adjustable feeding belts without suction. (Suction device is optional)
- 4. Pneumatic lifter on feeder and pattern feeding mechanism can easily adjust for different sheets width.
- 5. Position indicator on all carriers to ensure easy and quick change carrier position.
- 6. Pattern aluminum pressing board with fixing clips make job changing quicker and easier.
- 7. PLC program control system with two servo motor backing fold system, suitable for 4 point boxes, cake, gift, lock bottom boxes, double wall boxes and standard straight line boxes production, Modulize options can be adapted to run each different appliance easily.
- 8. Heavy duty inverter for main motor and timing belt for driving motor.
- 9. Max. machine speed of 300m/min, high efficiency, low noise, durable and easy to maintain.
- 10. Standard lower and topper glue pot unit on both sides, easy to remove, fix and clean.
- 11. Replacement of operating belt is without driving shaft removal.
- 12. Adjustable pressing roller after final fold section to reach different flatness requirements.
- 13. Standard machine include independent electrical cabinet, touch screen monitor setting system, volume setting and kicker device.
- 14. Independent inverter for feeder section ensures automatic, accurate and continuous feeding.